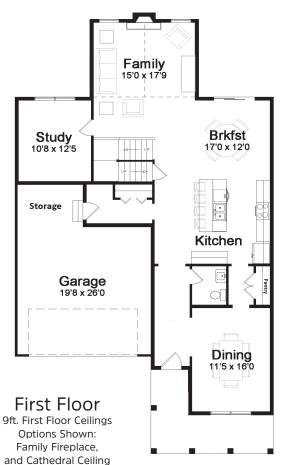

## The Manchester

**Traditional Elevation** Options Shown: Masonry Facing 3, Metal Roofing, Divided Lite Front Door & Carriage Style Garage Door

KeystoneCustomHome.com

Floor plans, elevations and options shown in this brochure are for illustrative purposes only. Elements shown do vary per community and may change without notice. All room dimensions are approximate. Copyright © 2015 Keystone Custom Homes. All Rights Reserved. 192006