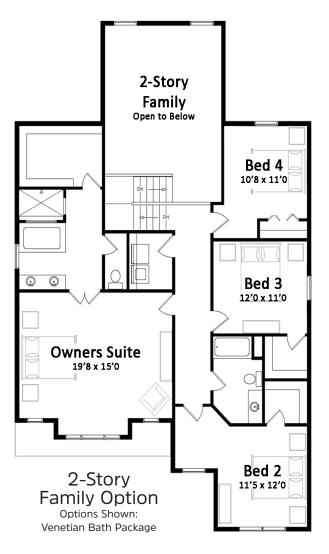

## The Manchester

**Traditional Elevation** Options Shown: Masonry Facing 3, Metal Roofing, Divided Lite Front Door & Carriage Style Garage Door

KeystoneCustomHome.com

Floor plans, elevations and options shown in this brochure are for illustrative purposes only. Elements shown do vary per community and may change without notice. All room dimensions are approximate. Copyright © 2015 Keystone Custom Homes. All Rights Reserved. 192006