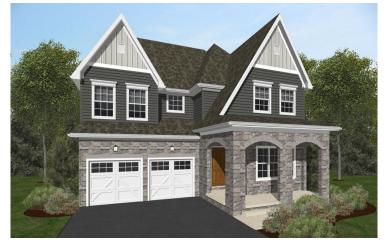

## The Manchester \_\_\_\_

Manor Elevation Options Shown: Masonry Facing 3, Carriage Style Garage Doors, & Brick Detailing

English Cottage Elevation Options Shown: Masonry Facing 2, & Carriage Style Garage Doors