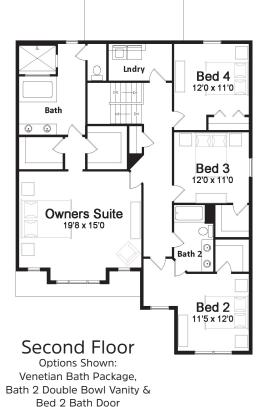

## The Manchester

**Traditional Elevation** Options Shown: Masonry Facing 3, Metal Roofing, Divided Lite Front Door & Carriage Style Garage Door

KeystoneCustomHome.com

Floor plans, elevations and options shown in this brochure are for illustrative purposes only. Elements shown do vary per community and may change without notice. All room dimensions are approximate. Copyright © 2015 Keystone Custom Homes. All Rights Reserved. 192006