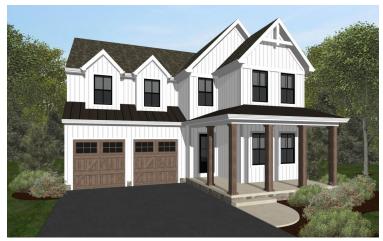

Farmhouse Elevation Options Shown: Masonry Facing 2, Carriage Style Garage Doors, Stained Porch Columns, and Black Windows

Heritage Elevation Options Shown: Masonry Facing 3, Carriage Style Garage Doors, & Porch Railing