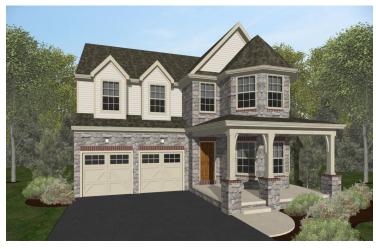

## The Manchester \_\_\_\_

Manor Elevation Options Shown: Masonry Facing 3, Carriage Style Garage Doors, & Brick Detailing

English Cottage Elevation Options Shown: Masonry Facing 2, & Carriage Style Garage Doors