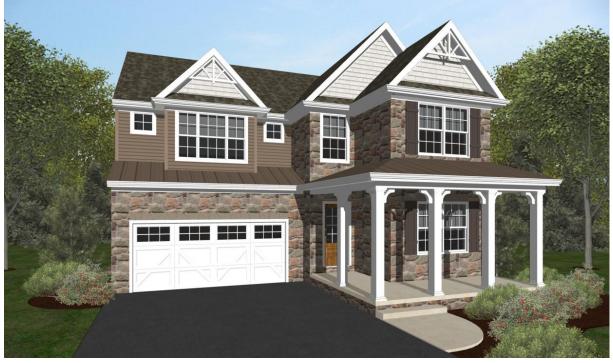

## The Manchester

**Traditional Elevation** Options Shown: Masonry Facing 3, Metal Roofing, Divided Lite Front Door & Carriage Style Garage Door

KeystoneCustomHome.com

Floor plans, elevations and options shown in this brochure are for illustrative purposes only. Elements shown do vary per community and may change without notice. All room dimensions are approximate. Copyright © 2015 Keystone Custom Homes. All Rights Reserved. 192006