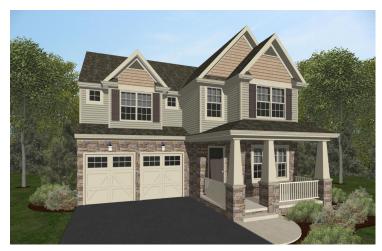

Farmhouse Elevation Options Shown: Masonry Facing 2, Carriage Style Garage Doors, Stained Porch Columns, and Black Windows

Heritage Elevation Options Shown: Masonry Facing 3, Carriage Style Garage Doors, & Porch Railing