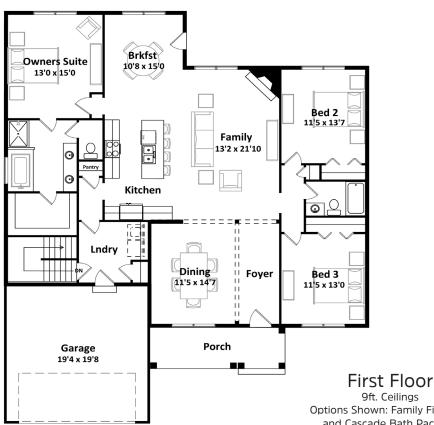

# The Arcadia

Vintage Elevation

Options Shown: Facing Package 2 with AMF, Bay Window and Side Load Garage

9ft. Ceilings **Options Shown: Family Fireplace** and Cascade Bath Package

## KeystoneCustomHome.com

Floor plans, elevations and options shown in this brochure are for illustrative purposes only. Elements shown do vary per community and may change without notice. All room dimensions are approximate. Copyright © 2015 Keystone Custom Homes. All Rights Reserved. 192706