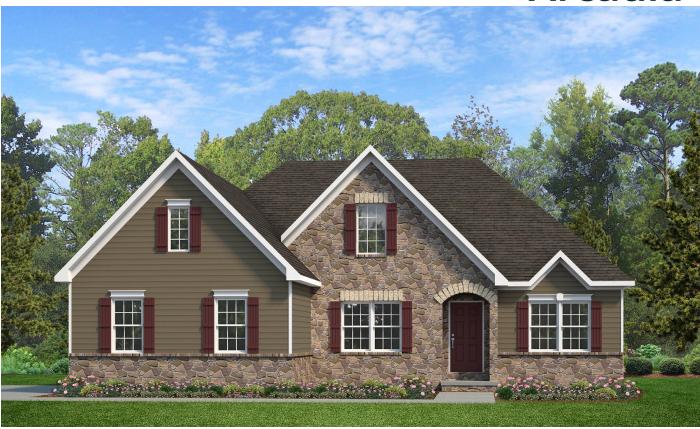

# The Arcadia

Vintage Elevation

Options Shown: Facing Package 2 with AMF, Bay Window and Side Load Garage

9ft. Ceilings **Options Shown: Family Fireplace** and Cascade Bath Package