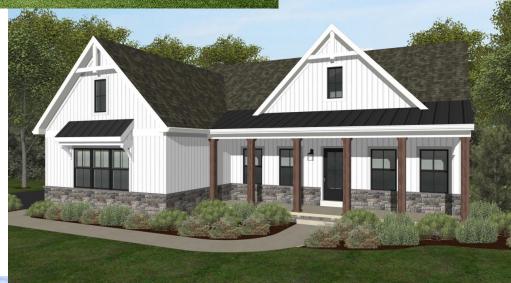

## The Arcadia -

Heritage Elevation Options Shown: Facing Package 2, and Side Load Garage

Farmhouse Elevation Options Shown: Facing Package 3, Black Windows, Stained Porch Columns, and Side Load Garage

Traditional Elevation Options Shown: Facing Package 3, and Side Load Garage