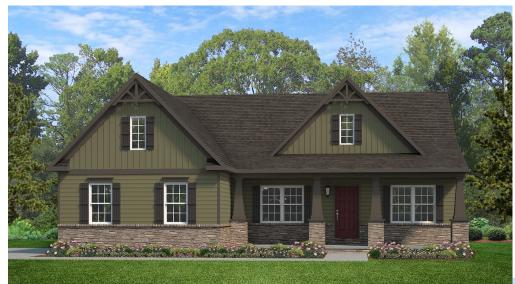

## The Arcadia -

Heritage Elevation Options Shown: Facing Package 2, and Side Load Garage

Farmhouse Elevation Options Shown: Facing Package 3, Black Windows, Stained Porch Columns, and Side Load Garage

Traditional Elevation Options Shown: Facing Package 3, and Side Load Garage