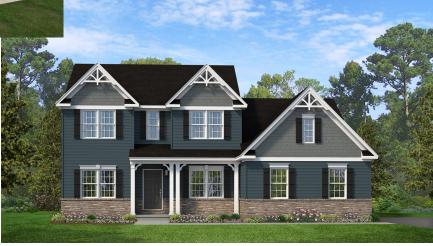

### Vintage Elevation

Options Shown: Masonry Facing 2, Bay Window, and Side Load Garage