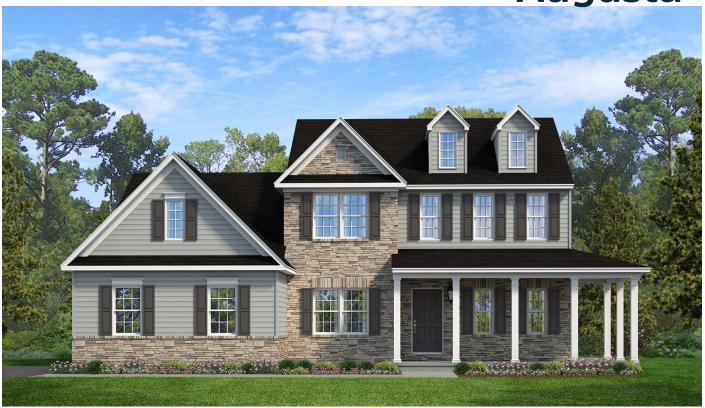

### **Traditional Elevation**

Options Shown: Masonry Facing 3, Extended Porch, Front Door Sidelites, Dormers, and Side Load Garage