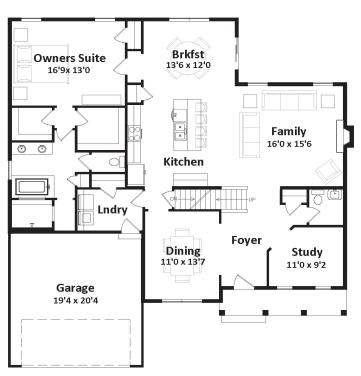

### First Floor

9ft. First Floor Ceilings Options Shown: Family Fireplace, and Owners Suite Bath Package Second Floor
Options Shown: Double Bowl Vanity