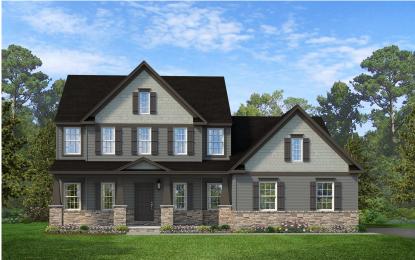

#### Manor Elevation

Options Shown: Masonry Facing 3, Front Door Sidelites, and Side Load Garage