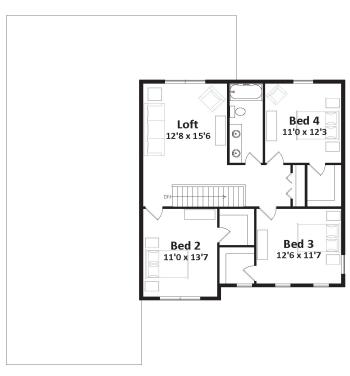

### First Floor

9ft. First Floor Ceilings Options Shown: Family Fireplace, and Owners Suite Bath Package Second Floor
Options Shown: Double Bowl Vanity