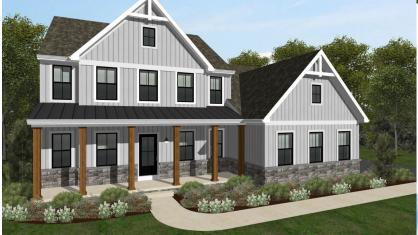

# Farmhouse Elevation

Options Shown: Masonry Facing 3, Black Windows, Stained Porch Columns, and Side Load Garage